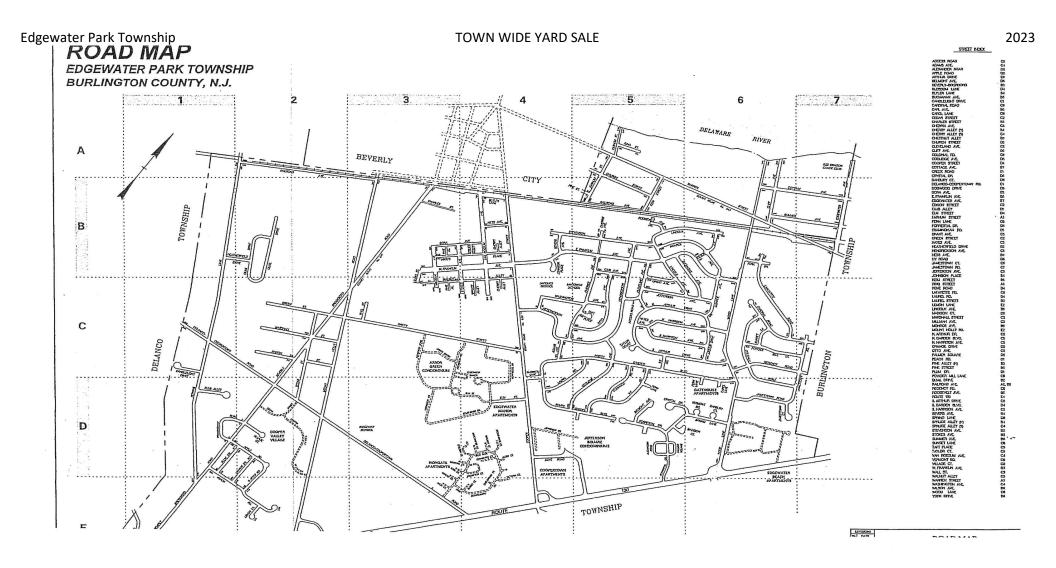

| House #     | Street             | Map ID   | Notes: 2024 Spring entries (in map grid order) are below:                                                                | Sat., June 15th - 8am-3pm    |
|-------------|--------------------|----------|--------------------------------------------------------------------------------------------------------------------------|------------------------------|
| 1322        | Bridgeboro Road    | B3       | Household items                                                                                                          | And the second second second |
| 1523        | Perkins Lane       | B3       |                                                                                                                          |                              |
| 40          | West Franklin Ave. | B3       | Proceeds go to Randalls Rescue                                                                                           |                              |
| 10          | Johnson Place      | B4       |                                                                                                                          | Community *                  |
| 25          | East Franklin Ave. | B5       | Will be ready around 10 a.m.                                                                                             | YARD                         |
| 105         | East Franklin Ave. | B5       | Books, craft supplies, house décor, clothes, etc.                                                                        | SALE                         |
| 502         | East Franklin Ave. | B5       |                                                                                                                          |                              |
| 324         | Lincoln Avenue     | В5       | Kids & adults bikes, electric scooters, table, chairs, kids toys, purses, books                                          | (RAIN DATE: 6/22/24)         |
| 102         | Stevenson Avenue   | B5       | Handmade jewelry, painting equipment, Avon, household goods, craft items & supplies, lamps                               |                              |
| 516         | Otto Avenue        | C5       | Craft items, t-shirts, mugs, tumblers, etc.                                                                              |                              |
| 460         | South Arthur Drive | C5       |                                                                                                                          |                              |
| 107         | Sunset Lane        | C6       |                                                                                                                          |                              |
| 308         | Jamestown Road     | C7       | Furniture (indoor & outdoor), clothes, shoes, toys, exercise equipment, and more!                                        |                              |
| 202         | Peach Road         | D1       |                                                                                                                          |                              |
| 1020        | Cooper Street      | D4       | Tools, furniture, clothing, collectibles, antiques, jewelry                                                              |                              |
| 213         | South Garden Blvd  | D4       | Tools, Household items, clothes                                                                                          |                              |
| 25          | Belmont Avenue     | SPW-D5   | Chest of drawers, several electric heaters, women's clothes, shoes                                                       |                              |
| 213         | Coolidge Avenue    | SPW-D5   |                                                                                                                          |                              |
| 7           | Crystal Drive      | SPW-D5   | Model trains; household & various items                                                                                  |                              |
| 22          | Crystal Drive      | SPW-D5   | Women's clothes sizes 12-16 (Chico's & Talbots), new & some gently used pots & pans, dishes                              |                              |
| 51          | Forrestal Drive    | SPW-D5   | Household items, men's & women's clothes, shoes,<br>handbages, jewelry, lamps, vases, kid's rocking chair (like<br>new!) |                              |
|             | Ivy Road           |          | Bedframe, carpets, kitchen items                                                                                         | 4                            |
| 215<br>1503 | Mount Holly Road   | D5<br>E2 |                                                                                                                          | 4                            |
| 1503        |                    |          |                                                                                                                          | 4                            |
|             |                    |          | See MAP below:                                                                                                           | 4                            |