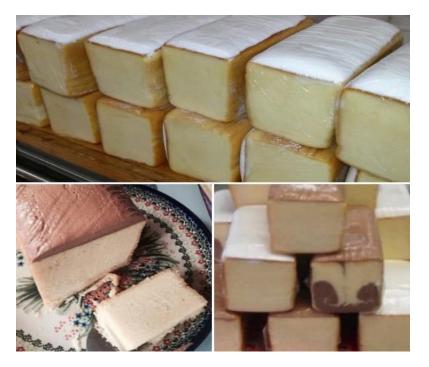

## Woman's Club of Edgewater Park

Stock's Pound Cake Fundraiser All proceeds benefit local charities Cost \$18 per cake Orders are due by May 8 Pick up: May 23

FLAVORS

| Vanilla        | <u>Vanilla</u> | Marble         | Marble           |
|----------------|----------------|----------------|------------------|
| <u>with</u>    | <u>with</u>    | <u>with</u>    | <u>with</u>      |
| <u>Vanilla</u> | Chocolate      | <u>Vanilla</u> | <u>Chocolate</u> |
| <u>lcing</u>   | <u>lcing</u>   | <u>lcing</u>   | <u>lcing</u>     |